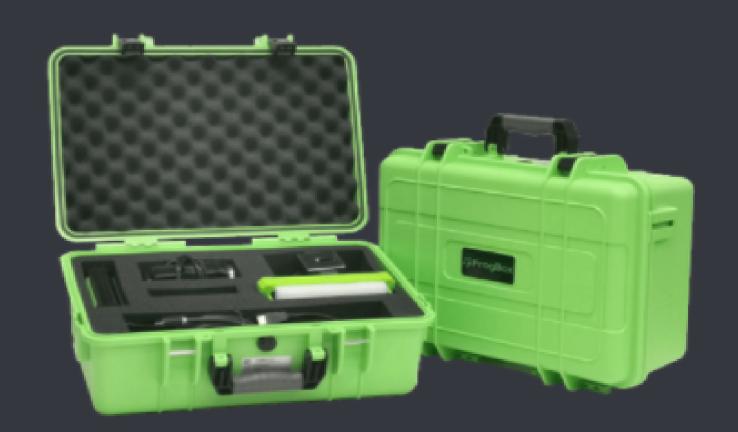

### Streaming Kit

All in one streaming kit that is designed for self service and contains everything you need to start capturing your sport.

### Easy to set-up

Lightweight and portable, our video capture kit is built for volunteers. It requires no technical know-how and can be assembled in less than 10 mins.

### **Streaming Kit**

An all inclusive camera and kit to allow you to capture great quality match video and stream live